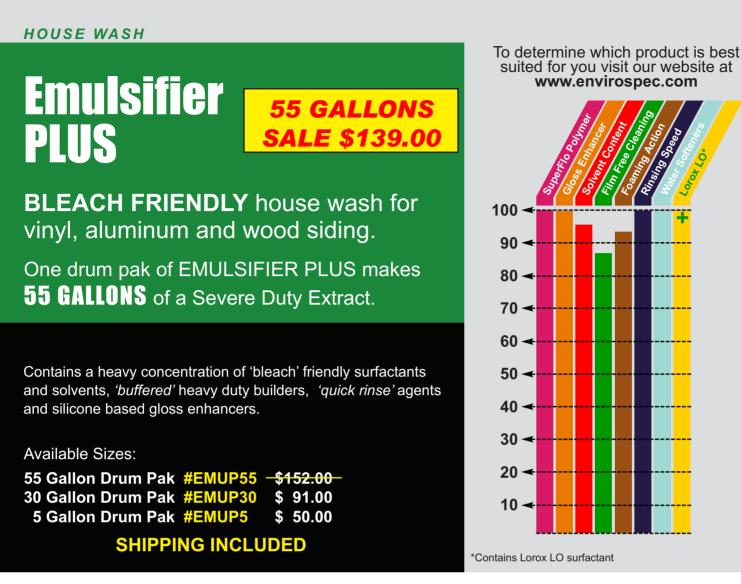

<u>USE THIS PRODUCT</u> if you need to add a little bleach to the mix to help you penetrate down to other embedded surface pollutants. Contains Orange Peel Solvents and Gloss Enhancers

We won't have a society if we destroy the environment.